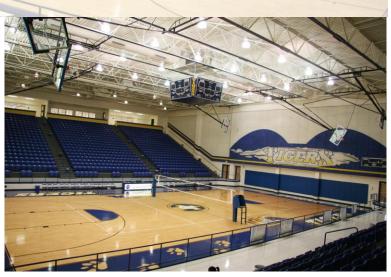

3701 W. HWY 21, Corsicana, TX 75110

- Opened in 2006
- Individual chair seating for 2,100
- ♦ 6 large dressing areas to accommodate all teams comfortably
- ◆ 2 full concession areas; 1 for each side
- Press box accommodates 40 media; includes phone and internet connections
- Auxiliary warm-up gym available adjacent to competition gym
- ◆ No "Cross-Over"; Separated fan seating, concession, and restrooms available
- Ample parking immediately in front of gymnasium
- Corsicana is a super safe, convenient location for a "neutral mid-point" site
- Turn-key pricing makes it simple and affordable for all classifications
- Special price breaks for double-header events