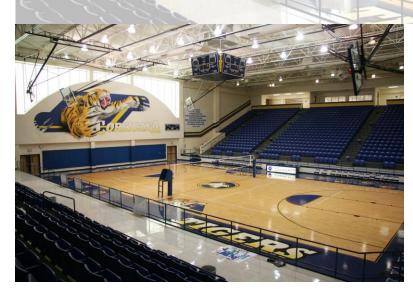

3701 W. HWY 21, Corsicana, TX 75110

- Opened in 2006
- Individual chair seating for 2,100
- ♦ 6 large dressing areas to accommodate all teams comfortably
- ◆ 2 full concession areas; 1 for each side
- Press box accommodates 40 media; includes phone and internet connections
- Auxiliary warm-up gym available adjacent to competition gym
- ◆ No "Cross-Over"; Separated fan seating, concession, and restrooms available
- Ample parking immediately in front of gymnasium
- Corsicana is a super safe, convenient location for a "neutral mid-point" site
- Turn-key pricing makes it simple and affordable for all classifications
- Special price breaks for double-header events